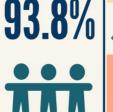

### Porcentaje de Conteo **Estudiantil Sin Duplicar**

Porcentaje de Conteo Estudiantil Sin Duplicar

el % de alumnus que son: Estudinates del Ingles (EL), Dde Bajos Recursos (LI), y/o Jovenes de Crianza (FY).